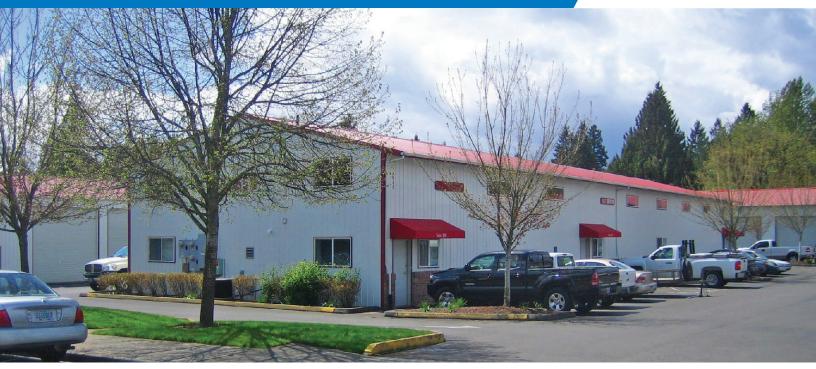

# SW 74TH AVE INDUSTRIAL PARK

15615 SW 74th Avenue | Tigard, OR 97224

### **INDUSTRIAL SPACE AVAILABLE FOR LEASE**

#### **FEATURES**

- 6 building industrial park
- Private office
- Easy access to I-5 and Bridgeport Village
- Oversized roll up doors

\* Modified Gross: Landlord pays triple net expenses. Tenant is responsible electrical, gas, internet, etc.