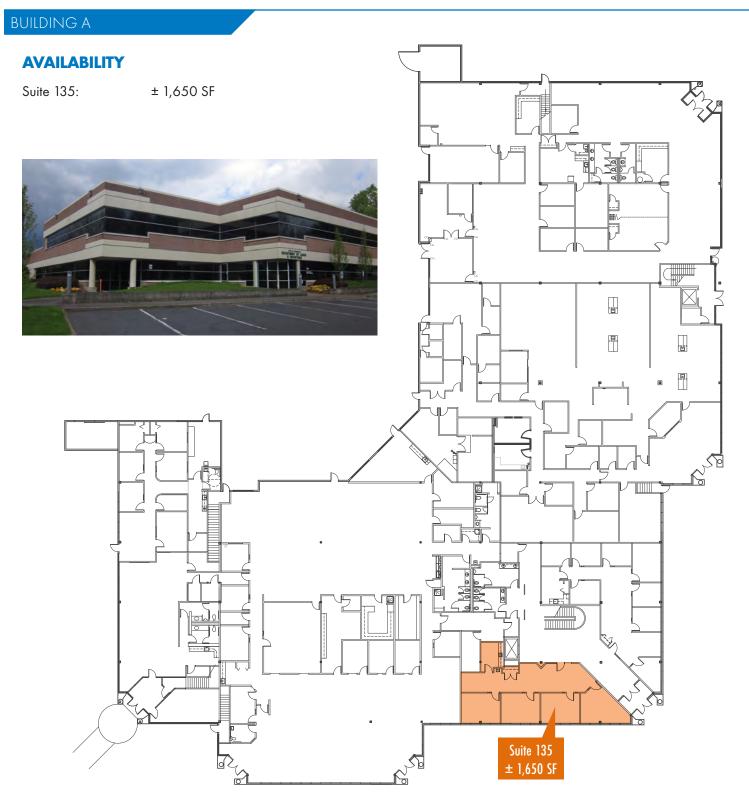

#### DETAILS

- Lease Rate: \$20.50 PSF, Full Service
- Building A Suites 135:
  - .

#### **FEATURES**

- 4/1,000 Parking Ratio
- Across the Street from Millport Shopping Center and Kaiser Permanente Cascade Park Medical Center

± 1,650 SF

- Close to DoubleTree and Hampton Inn Hotels
- Just off of Mill Pain Blvd. and Close to I-205