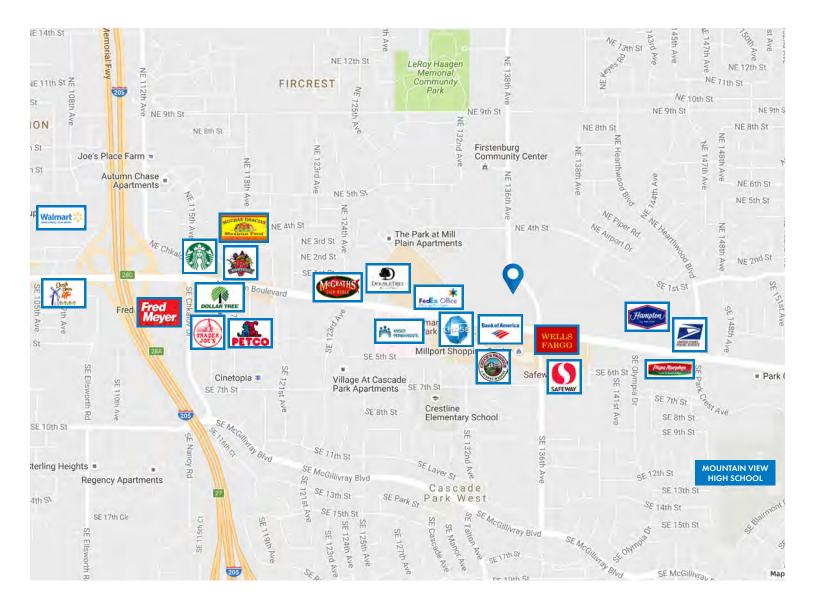

# **STONEMILL BUSINESS PARK**

204 & 312 SE Stonemill Drive | Vancouver, WA 98684

## FOR LEASE

### AERIAL MAP

For more information or a property tour, please contact:

**TIM PFEIFFER** 

503.225.8455 TimP@norris-stevens.com

Information contained herein has been obtained from others and considered to be reliable; however, a prospective purchaser or lessee is expected to verify all information to his/her own satisfaction.