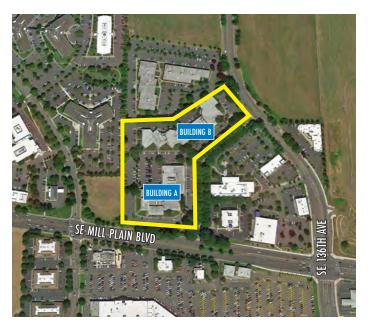

# **STONEMILL BUSINESS PARK**

204 & 312 SE Stonemill Drive | Vancouver, WA 98684

## FOR LEASE

For more information or a property tour, please contact: