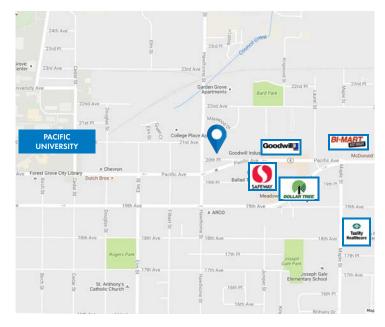

#### **FEATURES**

- 7 building office center
- Ample on-site parking
- Located along hwy 8 and TriMet Bus Line
- Close to Ballad Towne Square, McMenamins Grand Lodge, and Pacific University Campus

04.03.2024