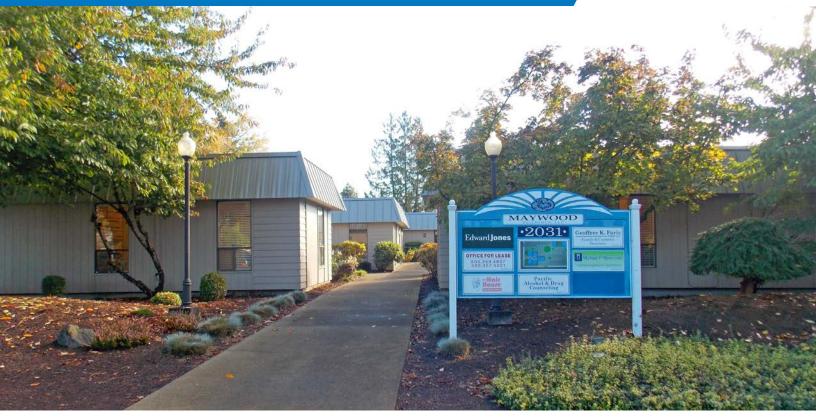

## MAYWOOD OFFICE BUILDINGS

2031 Hawthorne Street | Forest Grove OR 97116

### **OFFICE SPACE AVAILABLE FOR LEASE**

#### DETAILS

- Please Call for Lease Rate
- Suite E: ± 1,450 SF Former salon
- Suite F: ± 1,250 SF Former counseling office

#### **FEATURES**

- 7 building office center
- Ample on-site parking
- Located along hwy 8 and TriMet Bus Line
- Close to Ballad Towne Square, McMenamins Grand Lodge, and Pacific University Campus

04.03.2024