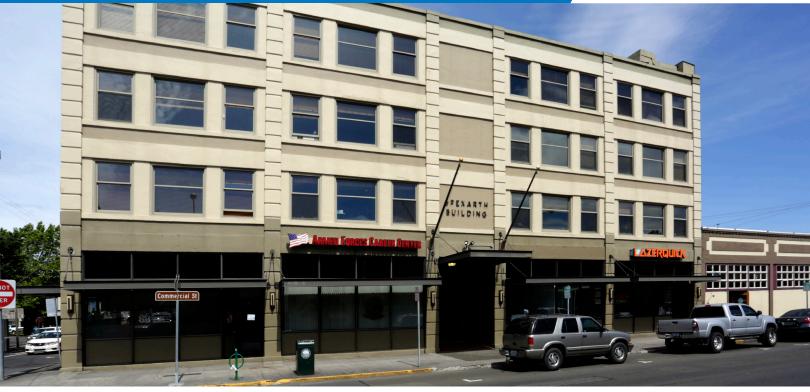

# SPEXARTH BUILDING

818 Commercial Street | Astoria, OR

#### **FEATURES**

- Astoria's premier office building
- Diversified tenant mix
- Vibrant downtown location
- Downtown and river views
- Recent building improvements
- Shared conference room

04.05.2024

For more information or a property tour, please contact: