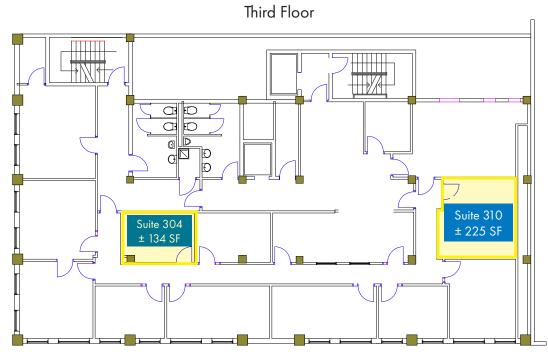

#### **DETAILS**

• Suite 104: ± 469 SF - \$705/Mo.

• Suite 304: ± 134 SF - \$300/Mo.

• Suite 310: ± 225 SF - \$350/Mo.

### FLOOR PLANS

For more information or a property tour, please contact: