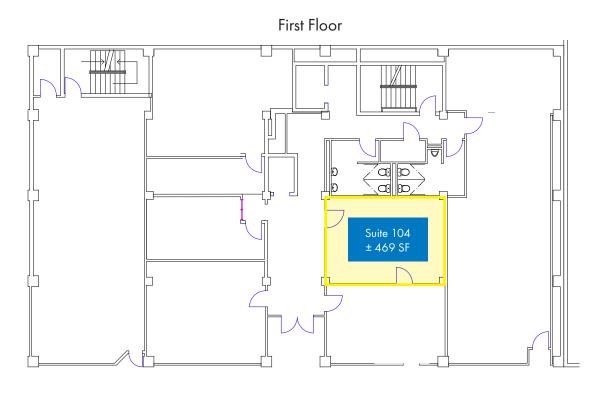

#### **DETAILS**

• Suite 104: ± 469 SF - \$705/Mo.

• Suite 304: ± 134 SF - \$300/Mo.

• Suite 310: ± 225 SF - \$350/Mo.

### FLOOR PLANS

For more information or a property tour, please contact: