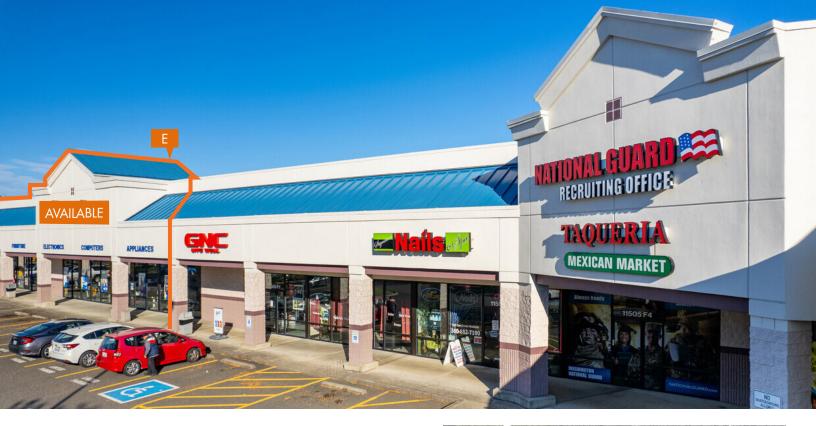

# ORCHARDS MARKET CENTER

11505 NE Fourth Plain Blvd | Vancouver, WA 98662

# FOR LEASE

#### **RETAIL SPACE AVAILABLE FOR LEASE**

### **DETAILS**

Call for rate + NNN

• Suite E: ± 8,060 SF (with loading dock)

### **FEATURES**

- High traffic center with great visibility located at major intersection:
  - State Route 500 (62,468 ADT) and
  - NE Fourth Plain Rd N (20,000 ADT)
- Freeway visibility and access
- National co-tenants include: LA Fitness, Office Depot, Sportsman Warehouse, Cycle Gear, Petco, Big 5, Aaron's, JoAnn, Starbucks, Wendy's, and Pita Pit
- Ample parking 2.00/1,000 SF
- Local ownership and professionally managed center