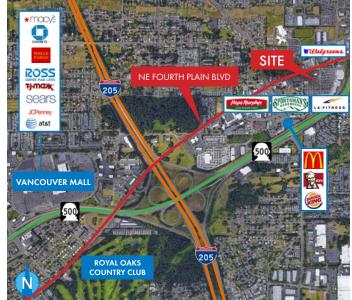

### **FEATURES**

- High traffic center with great visibility located at major intersection:
  - State Route 500 (62,468 ADT) and
  - NE Fourth Plain Rd N (20,000 ADT)
- Freeway visibility and access
- National co-tenants include: LA Fitness, Office Depot, Sportsman Warehouse, Cycle Gear, Petco, Big 5, Aaron's, JoAnn, Starbucks, Wendy's, and Pita Pit
- Ample parking 2.00/1,000 SF
- Local ownership and professionally managed center