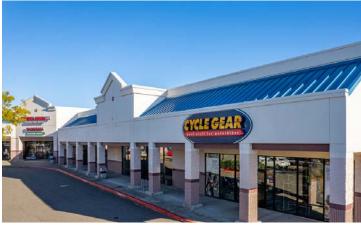

### **FEATURES**

- High traffic center with great visibility located at major intersection:
  - State Route 500 (62,468 ADT) and
  - NE Fourth Plain Rd N (20,000 ADT)
- Freeway visibility and access
- National co-tenants include: LA Fitness, Office Depot, Sportsman Warehouse, Cycle Gear, Petco, Big 5, Aaron's, JoAnn, Starbucks, Wendy's, and Pita Pit
- Ample parking 2.00/1,000 SF
- Local ownership and professionally managed center