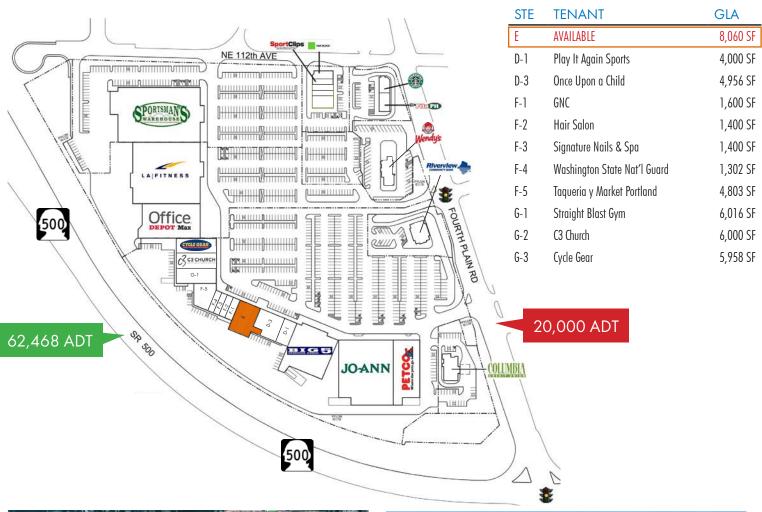

## ORCHARDS MARKET CENTER

11505 NE Fourth Plain Blvd | Vancouver, WA 98662

## **FOR LEASE**

### SITE PLAN

For more information or a property tour, please contact:

LUIS MARTIN DEL CAMPO 503.416.8422

LuisM@norris-stevens.com

TCN

AMO°

RAYMOND DUCHEK 503.225.8492 RaymondD@norris-stevens.com

### **DETAILS**

Call for rate + NNN

• Suite E: ± 8,060 SF (with loading dock)