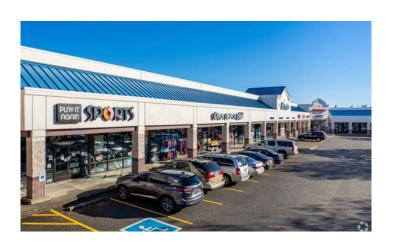

### **FEATURES**

- High traffic center with great visibility located at major intersection:
  - State Route 500 (62,468 ADT) and
  - NE Fourth Plain Rd N (20,000 ADT)
- Freeway visibility and access
- National co-tenants include: LA Fitness, Office Depot, Sportsman Warehouse, Cycle Gear, Petco, Big 5, Aaron's, JoAnn, Starbucks, Wendy's, and Pita Pit
- Ample parking 2.00/1,000 SF
- Local ownership and professionally managed center