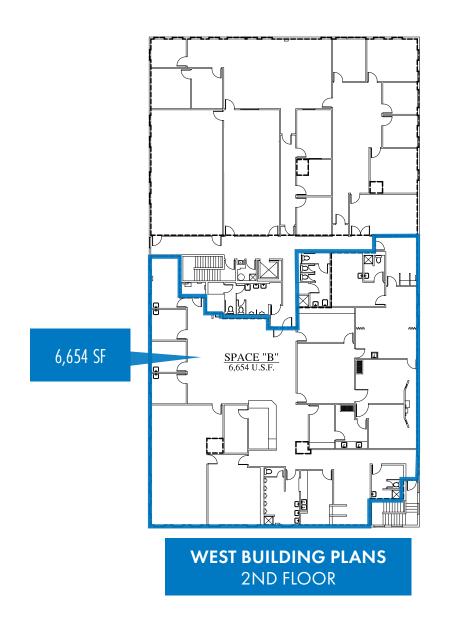

## **AVAILABLE SPACES**

Starting at \$0.50 PSF + NNN Lease Rate:

**East Building RSF:** Up to  $\pm 10,300 \text{ SF}$ 

West Building RSF: Up to  $\pm$  6,654 SF