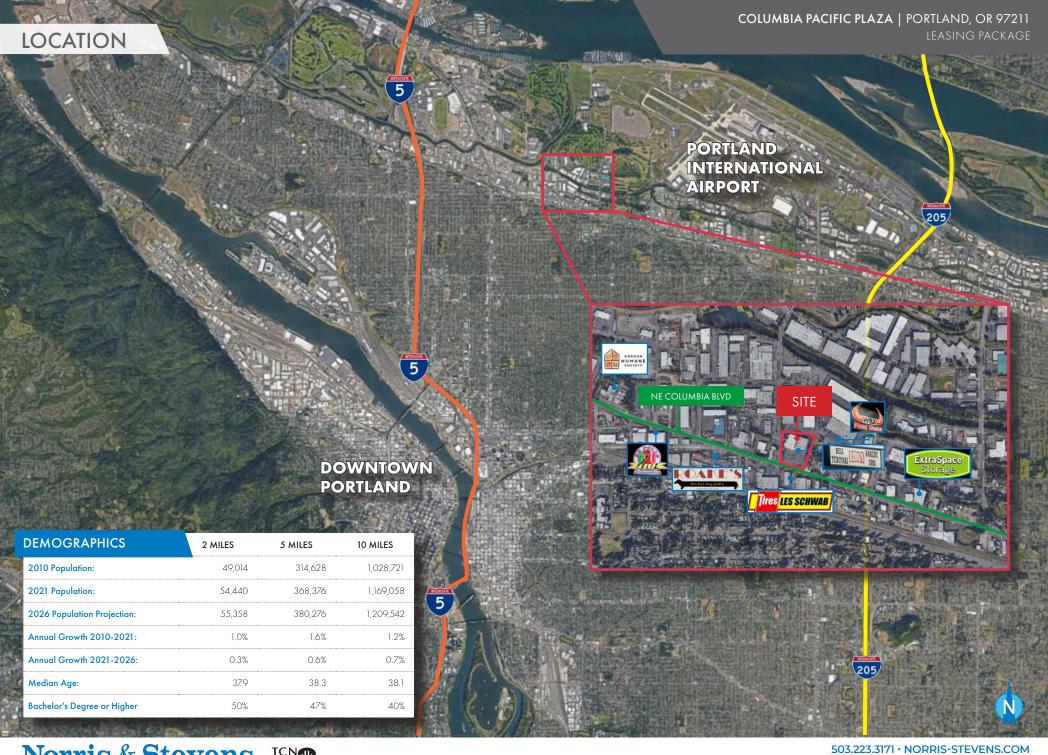

## **PROPERTY SUMMARY**

Address: 2201 - 2207 NE Columbia Blvd

Portland, OR 97211 City/State/Zip:

± 107,000 SF **Property Size:** 

Year Built: 1985

**Zoning:** GI2L

± 4.96 Acres (216,058 SF) Site Size:

Stories:

## **AVAILABLE SPACES**

Starting at \$0.50 PSF + NNN Lease Rate:

**East Building RSF:** Up to  $\pm 10,300 \text{ SF}$ 

West Building RSF: Up to  $\pm$  6,654 SF

## **FEATURES**

- Located in General Industrial Zone
- Great office or mixed-use possibilities
- Ample on-site parking
- High visibility
- Easy access to Portland
- New tenant deals

TCN WORLDANDE REAL ESTATE SERVICES