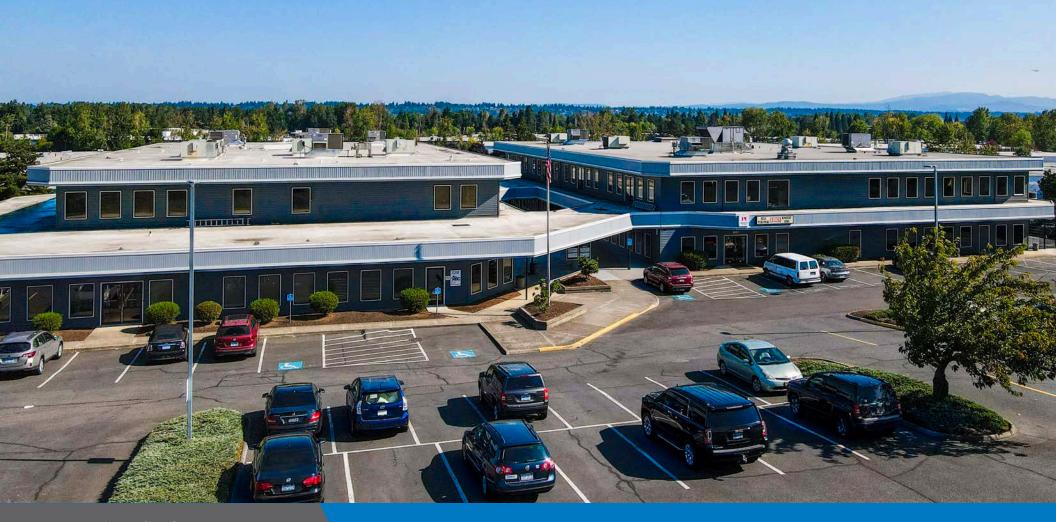

# COLUMBIA PACIFIC PLAZA

2201 - 2207 NE COLUMBIA BLVD | PORTLAND, OR 97211

LEASING PACKAGE

# COLUMBIA PACIFIC PLAZA

2201 - 2207 NE COLUMBIA BLVD PORTLAND, OR 97211

## **PROPERTY SUMMARY**

Address: 2201 - 2207 NE Columbia Blvd

Portland, OR 97211 City/State/Zip:

± 107,000 SF **Property Size:** 

Year Built: 1985

**Zoning:** GI2L

± 4.96 Acres (216,058 SF) Site Size:

Stories: