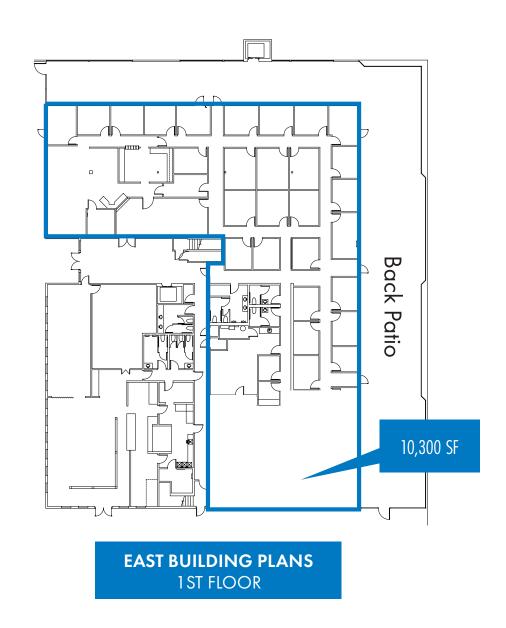

## **AVAILABLE SPACES**

Starting at \$0.50 PSF + NNN Lease Rate:

**East Building RSF:** Up to  $\pm 10,300 \text{ SF}$ 

West Building RSF: Up to  $\pm$  6,654 SF