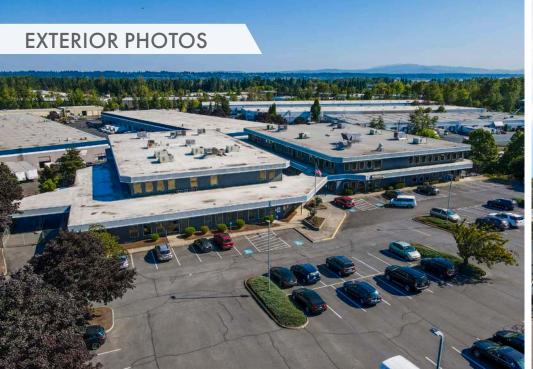

## **PROPERTY SUMMARY**

Address: 2201 - 2207 NE Columbia Blvd

Portland, OR 97211 City/State/Zip:

± 107,000 SF **Property Size:** 

Year Built: 1985

**Zoning:** GI2L

± 4.96 Acres (216,058 SF) Site Size:

Stories:

## **AVAILABLE SPACES**

Starting at \$0.50 PSF + NNN Lease Rate:

**East Building RSF:** Up to  $\pm 10,300 \text{ SF}$ 

West Building RSF: Up to  $\pm$  6,654 SF

## **FEATURES**

- Located in General Industrial Zone
- Great office or mixed-use possibilities
- Ample on-site parking
- High visibility
- Easy access to Portland
- New tenant deals

TCN WORLDANDE REAL ESTATE SERVICES