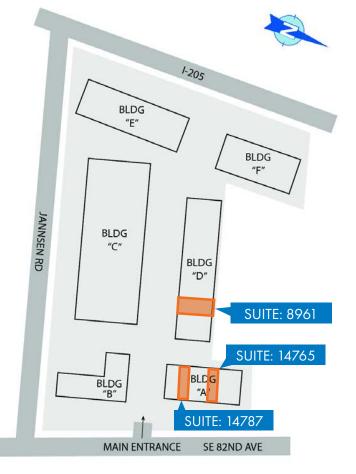

## SITE PLAN

### **BUILDING D**

**Suite 8961:** ± 8,687 - Shell | ± 939 SF - Office

Four (4) docks, no grade loading

20' Clear height

## **BUILDING A**

**Suite 14765:** ± 2,160 - Shell | ± 770 SF - Office

One (1) grade door (10'x10') | One (1) bathroom

16' Clear height

**Suite 14787:** ± 2,060 - Shell | ± 600 SF - Office

One (1) grade door (10'x10') | One (1) bathroom

16' Clear height

For more information or a property tour, please contact:

**NICK CHESSAR** 

503.225.8469 NickC@norris-stevens.com **SCOTT FINNEY, SIOR** 

503.225.8431

ScottF@norris-stevens.com

Information contained herein has been obtained from others and considered to be reliable; however, a prospective purchaser or lessee is expected to verify all information to his/her own satisfaction.