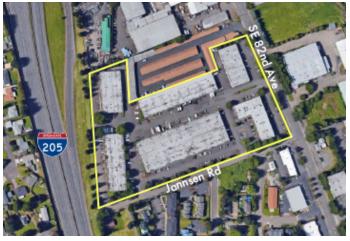

## SITE PLAN

### **BUILDING D**

**Suite 8961:** ± 8,687 - Shell | ± 939 SF - Office

Four (4) docks, no grade loading

20' Clear height

## **BUILDING A**

**Suite 14765:** ± 2,160 - Shell | ± 770 SF - Office

One (1) grade door (10'x10') | One (1) bathroom

16' Clear height

**Suite 14787:** ± 2,060 - Shell | ± 600 SF - Office

One (1) grade door (10'x10') | One (1) bathroom