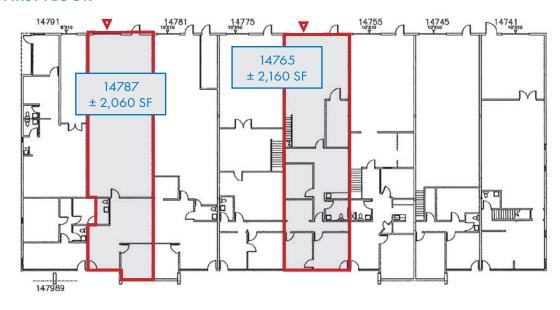

### **BUILDING A – FIRST FLOOR**

One (1) Bathroom 16' Clear height

Rate: \$1.30/SF/Mo, NNN

• Suite 14787: ± 2,060 SF - Shell | ± 600 SF - Office

One (1) Grade door (10'x10')

One (1) Bathroom 16' Clear height

Rate: \$1.30/SF/Mo, NNN

Estimated NNN: \$0.34/SF/Month

## **BUILDING A**

**Suite 14765:** ± 2,160 - Shell | ± 770 SF - Office

One (1) grade door (10'x10') | One (1) bathroom

16' Clear height

**Suite 14787:** ± 2,060 - Shell | ± 600 SF - Office

One (1) grade door (10'x10') | One (1) bathroom