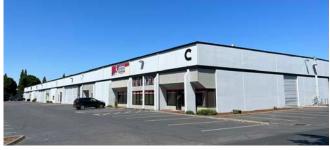

### **BUILDING D**

**Suite 8961:** ± 8,687 - Shell | ± 939 SF - Office

Four (4) docks, no grade loading

20' Clear height

### **BUILDING D - FIRST FLOOR**