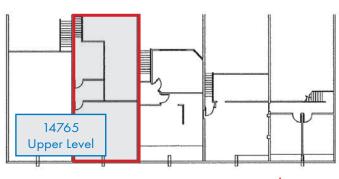

## **BUILDING A - SECOND FLOOR**

▲ = GRADE DOOR ▲ = DOCK

For more information or a property tour, please contact:

One (1) Bathroom 16' Clear height

Rate: \$1.30/SF/Mo, NNN

• Suite 14787: ± 2,060 SF - Shell | ± 600 SF - Office

One (1) Grade door (10'x10')

One (1) Bathroom 16' Clear height

Rate: \$1.30/SF/Mo, NNN

Estimated NNN: \$0.34/SF/Month

## **BUILDING A**

**Suite 14765:** ± 2,160 - Shell | ± 770 SF - Office

One (1) grade door (10'x10') | One (1) bathroom

16' Clear height

**Suite 14787:** ± 2,060 - Shell | ± 600 SF - Office

One (1) grade door (10'x10') | One (1) bathroom