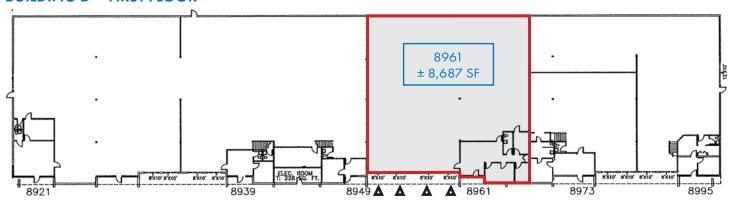

### **BUILDING D - FIRST FLOOR**

### **DETAILS**

Suite 8961: ± 8,687 SF - Shell | ± 939 SF - Office

(4) Docks, No Grade Loading

20' Clear height

Rate: \$0.90/SF/Mo, NNN

• Suite 14765: ± 2,160 SF - Shell | ± 770 SF - Office

One (1) Grade door (10'x10')

### **BUILDING D**

**Suite 8961:** ± 8,687 - Shell | ± 939 SF - Office

Four (4) docks, no grade loading

20' Clear height