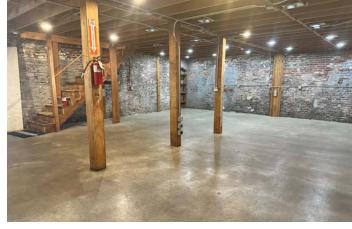

# **FEATURES**

- Small FDA food production area
- Freight elevator to access 2nd floor
- Potential showroom, open-creative office area