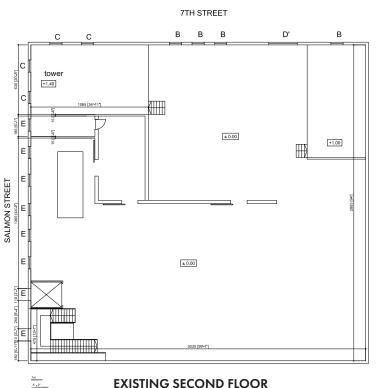

# **610 SE SALMON STREET**

### **DETAILS**

• Space size:  $\pm 20,000 \text{ SF} - \text{Shell}$ 

2 floors

• Lease Rates: \$0.40 PSF, NNN – First Floor

\$0.40 PSF, NNN – Second Floor