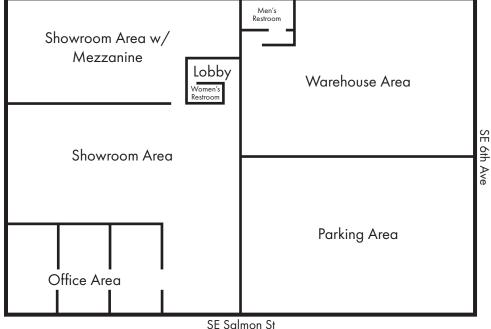

# **ARDEN BLOCK**

602-610 SE Salmon Street | Portland, OR 97214

# **COMBINED SPACE**

### **DETAILS**

• Space size: ± 28,700 SF