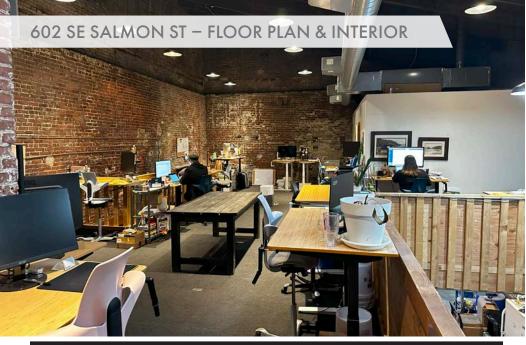

# **602 SE SALMON STREET**

### **DETAILS**

• Space size: ± 8,700 SF - Shell

± 3,840 SF - Office/Showroom

Lease Rate: \$1.15 PSF, NNN

# **FEATURES**

- Small FDA food production area
- Freight elevator to access 2nd floor
- Potential showroom, open-creative office area