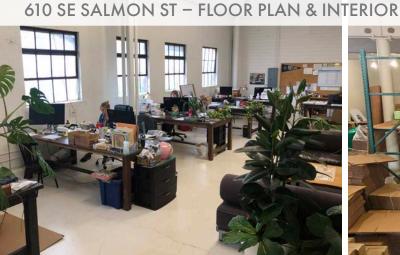

# **610 SE SALMON STREET**

### **DETAILS**

• Space size:  $\pm 20,000 \text{ SF} - \text{Shell}$ 

2 floors

• Lease Rates: \$0.40 PSF, NNN – First Floor

\$0.40 PSF, NNN – Second Floor

# **FEATURES**

- Small FDA food production area
- Freight elevator to access 2nd floor
- Potential showroom, open-creative office area