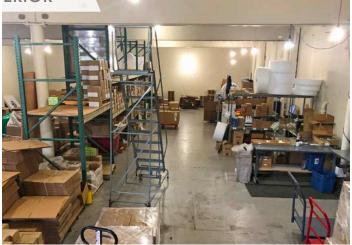

# **610 SE SALMON STREET**

### **DETAILS**

• Space size:  $\pm 20,000 \text{ SF} - \text{Shell}$ 

2 floors

• Lease Rates: \$0.40 PSF, NNN – First Floor

\$0.40 PSF, NNN – Second Floor

### **FEATURES**

- Dock & grade (19' wide x 14' high) loading
- Drive in door