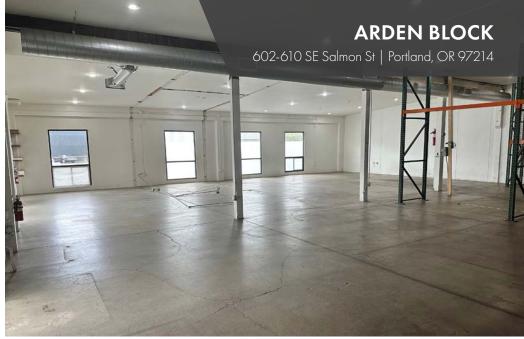

# **610 SE SALMON STREET**

### **DETAILS**

• Space size:  $\pm 20,000 \text{ SF} - \text{Shell}$ 

2 floors

• Lease Rates: \$0.40 PSF, NNN – First Floor

\$0.40 PSF, NNN – Second Floor

### **FEATURES**

- Dock & grade (19' wide x 14' high) loading
- Drive in door